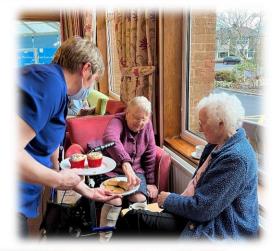

#### **Nails with Courtney and Macy**

The Resident's enjoy having a pamper on a Tuesday evening from 6pm with Courtney and on a Saturday morning from 11:15am with Macy, they enjoy having their nails cut, filed and painted.