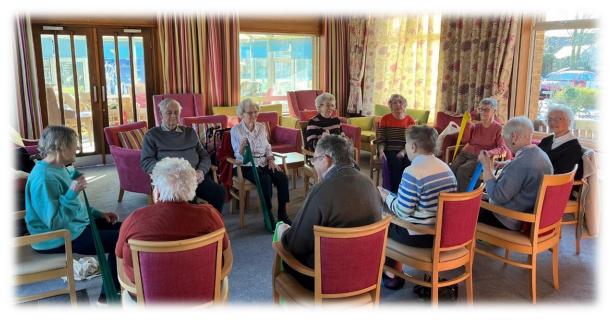

#### **Games with Pauline**

The Resident's enjoy a variety of Games on a Sunday afternoon from 3pm with Pauline, they enjoy board games, giant dominoes, giant connect 4, golf and skittles to name a few!