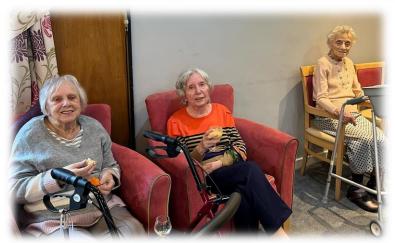

#### **Chinese New Year Celebrations**

To celebrate the Chinese Lunar New Year, Year of the Rabbit on Sunday 22nd January the Residents enjoyed a Chinese takeaway for tea on Wednesday 25<sup>th</sup> January.

The Residents thoroughly enjoyed the meal and had some fun looking at which Chinese Zodiac Animal they were.