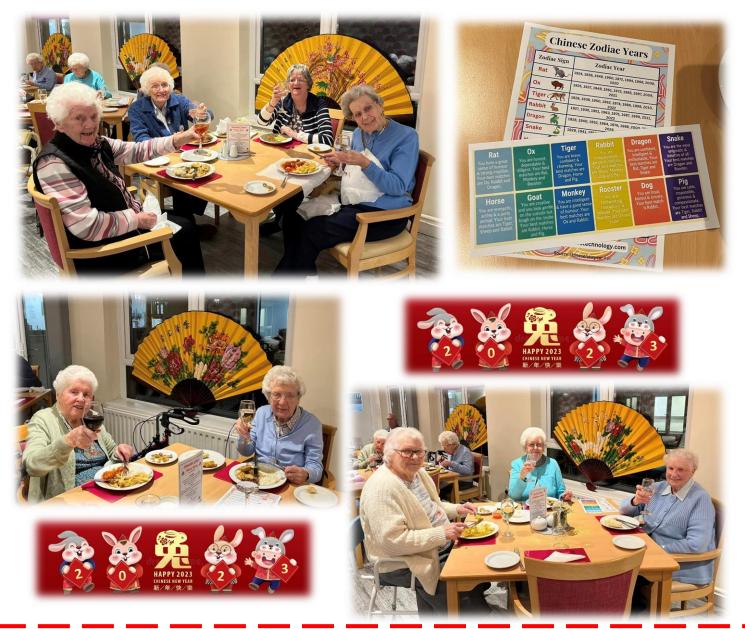

#### **Chinese New Year Celebrations**

To celebrate the Chinese Lunar New Year, Year of the Rabbit on Sunday 22nd January the Residents enjoyed a Chinese takeaway for tea on Wednesday 25<sup>th</sup> January.

The Residents thoroughly enjoyed the meal and had some fun looking at which Chinese Zodiac Animal they were.