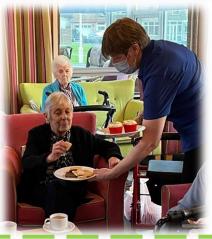

#### **Chinese New Year Celebrations**

To celebrate the Chinese Lunar New Year, Year of the Rabbit on Sunday 22nd January the Residents enjoyed a Chinese takeaway for tea on Wednesday 25<sup>th</sup> January.

The Residents thoroughly enjoyed the meal and had some fun looking at which Chinese Zodiac Animal they were.