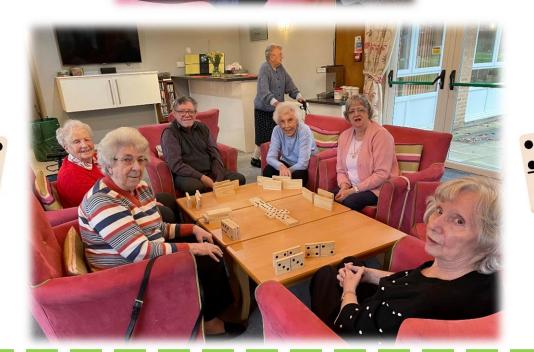

#### **Games with Pauline**

The Resident's enjoy a variety of Games on a Sunday afternoon from 3pm with Pauline, they enjoy board games, giant dominoes, giant connect 4, golf and skittles to name a few!