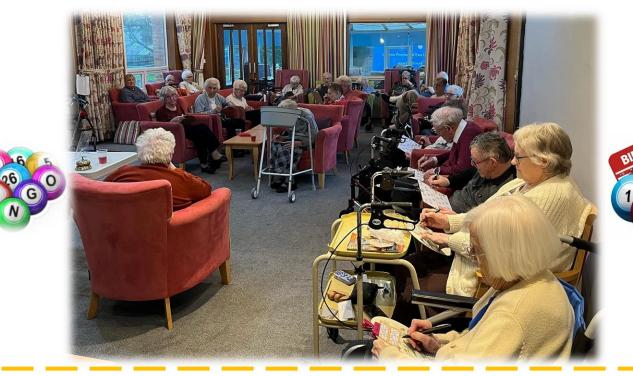

#### **Armchair Exercises with Naomi**

The Resident's enjoy the Armchair Exercise class with Naomi from 3:30pm every Monday afternoon, they enjoy playing games as they exercise!

February 2023

**Bingo with Jayne** 

The Resident's enjoy playing Bingo every Tuesday afternoon from 3pm with Jayne.

February 2023