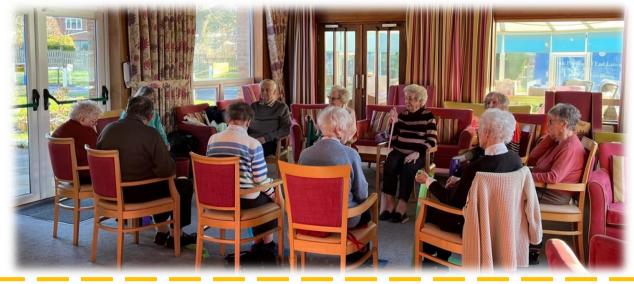

#### Friday Club

The Resident's enjoy a selection of drinks and a natter with staff every Friday afternoon from 3:30pm in Friday Club.

It is a good time for the staff to catch up with the Resident's and have a chit chat.