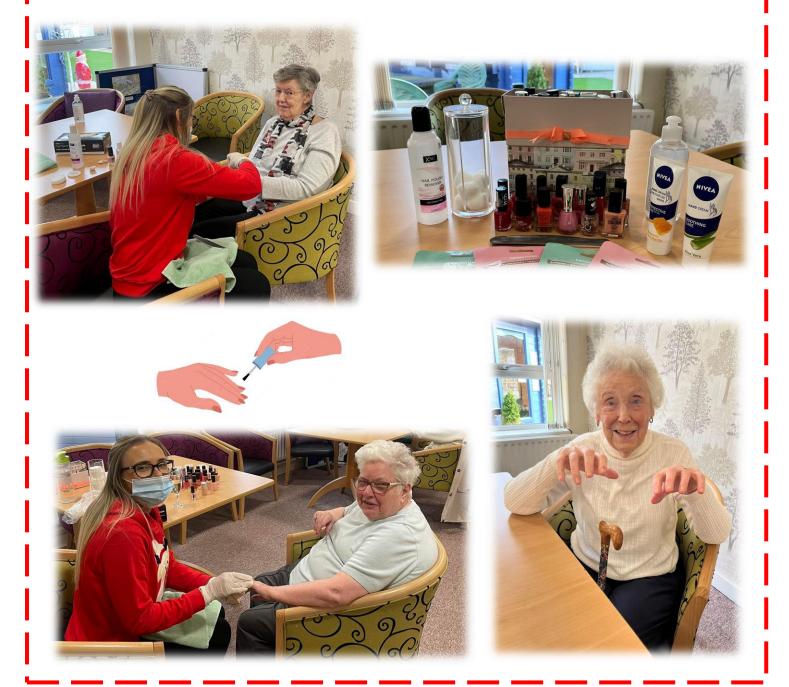

#### **Nails with Courtney and Macy**

The Resident's enjoy having a pamper on a Tuesday evening from 6pm with Courtney and on a Saturday morning from 11:15am with Macy, they enjoy having their nails cut, filed and painted.