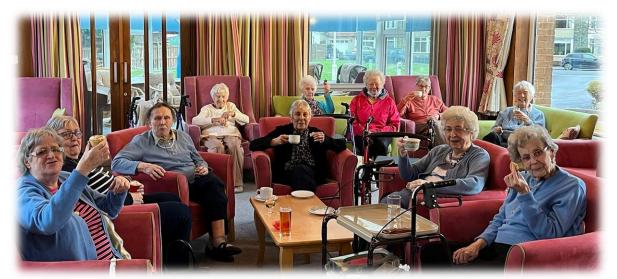

#### **Chinese New Year Celebrations**

To celebrate the Chinese Lunar New Year, Year of the Rabbit on Sunday 22nd January the Residents enjoyed a Chinese takeaway for tea on Wednesday 25<sup>th</sup> January.

The Residents thoroughly enjoyed the meal and had some fun looking at which Chinese Zodiac Animal they were.