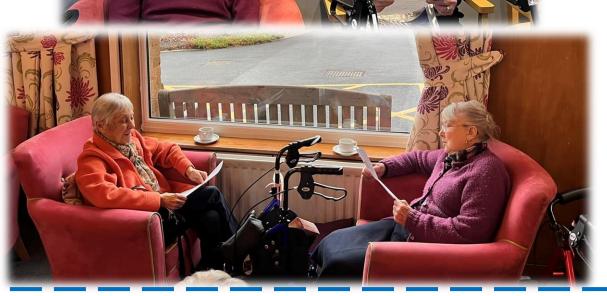

#### **Chinese New Year Celebrations**

To celebrate the Chinese Lunar New Year, Year of the Rabbit on Sunday 22nd January the Residents enjoyed a Chinese takeaway for tea on Wednesday 25<sup>th</sup> January.

The Residents thoroughly enjoyed the meal and had some fun looking at which Chinese Zodiac Animal they were.