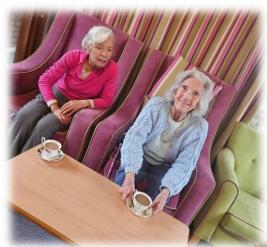

#### **Mother's Day Celebrations**

The ladies at Hewlett Court had a fabulous day celebrating Mother's Day. The day started with the ladies tucking in to a delicious full breakfast cooked by Hewlett Court cook Mary. Gifts of heart shaped chocolate lollies were left in each lady's place to enjoy when they fancied. After breakfast the ladies relaxed with a pamper from General Assistant, Robyn in the activities room. Robyn painted the ladies' nails and provided a hand massage to help them relax on their special day. Later in the afternoon, the ladies gathered in the lounge to celebrate the day whilst they savoured some lovely cupcakes and cups of tea whilst watching Mamma Mia on the big screen. The ladies had a relaxing day celebrating.