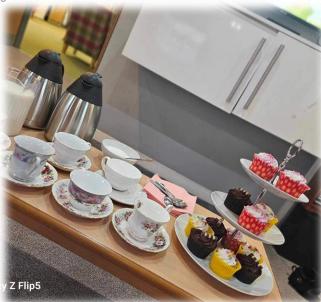

#### **Mother's Day Celebrations**

The ladies at Hewlett Court had a fabulous day celebrating Mother's Day. The day started with the ladies tucking in to a delicious full breakfast cooked by Hewlett Court cook Mary. Gifts of heart shaped chocolate lollies were left in each lady's place to enjoy when they fancied. After breakfast the ladies relaxed with a pamper from General Assistant, Robyn in the activities room. Robyn painted the ladies' nails and provided a hand massage to help them relax on their special day. Later in the afternoon, the ladies gathered in the lounge to celebrate the day whilst they savoured some lovely cupcakes and cups of tea whilst watching Mamma Mia on the big screen. The ladies had a relaxing day celebrating.