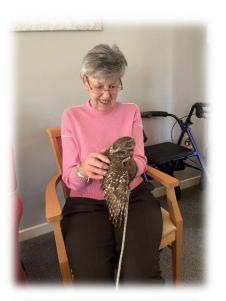

### **MMB Falconry**

On Monday 4<sup>th</sup> March, Beth from MMB Falconry came to visit with some of her feathered friends, which included Pepper the Little Owl, Breeze the African Eagle Owl and Sal the Barn Owl. The ladies and gents thoroughly enjoyed stroking, holding and learning all about the owls. It's not everyday you can get up close to these beautiful, majestic birds. What a fabulous experience it was for all.