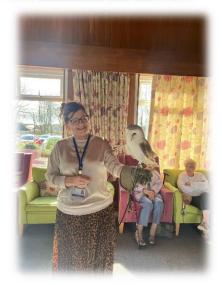

### **MMB Falconry**

On Monday 4<sup>th</sup> March, Beth from MMB Falconry came to visit with some of her feathered friends, which included Pepper the Little Owl, Breeze the African Eagle Owl and Sal the Barn Owl. The ladies and gents thoroughly enjoyed stroking, holding and learning all about the owls. It's not everyday you can get up close to these beautiful, majestic birds. What a fabulous experience it was for all.