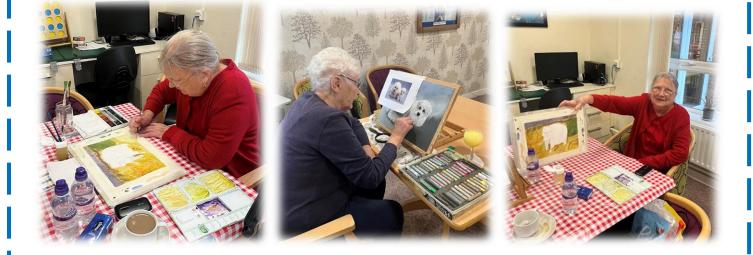

#### The Art Club

The art Club takes place every Thursday in the Activities Room. The drawings and paintings which the ladies have been working on are amazing.

April 2024