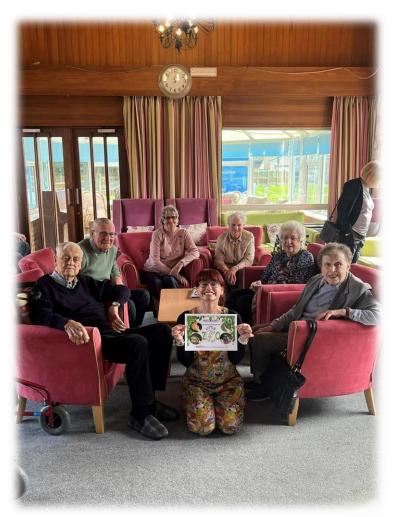

### **Little Zoo to You**

Hewlett Court had some very special visitors from Little Zoo to You on Tuesday 19<sup>th</sup> March. Gemma came along with some friends in tow, including Miss Tiggy the hedgehog, Millie the millipede, Zeus the snake, Me-shell the african land snail and Bean the guinea pig. The ladies and gents loved the show and tell of all the animals, learning all about each animal and holding and stroking them.

What an amazing, interesting morning everyone had.

April 2024