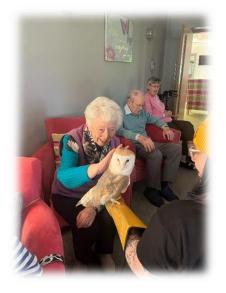

### **MMB Falconry**

On Monday 4<sup>th</sup> March, Beth from MMB Falconry came to visit with some of her feathered friends, which included Pepper the Little Owl, Breeze the African Eagle Owl and Sal the Barn Owl. The ladies and gents thoroughly enjoyed stroking, holding and learning all about the owls. It's not everyday you can get up close to these beautiful, majestic birds. What a fabulous experience it was for all.