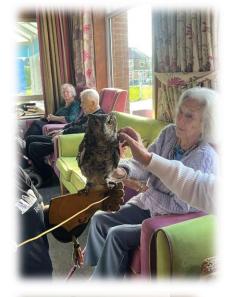

### **MMB Falconry**

On Monday 4<sup>th</sup> March, Beth from MMB Falconry came to visit with some of her feathered friends, which included Pepper the Little Owl, Breeze the African Eagle Owl and Sal the Barn Owl. The ladies and gents thoroughly enjoyed stroking, holding and learning all about the owls. It's not everyday you can get up close to these beautiful, majestic birds. What a fabulous experience it was for all.