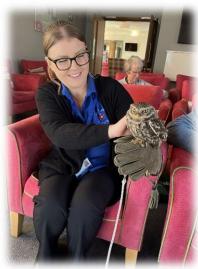

### **MMB Falconry**

On Monday 4<sup>th</sup> March, Beth from MMB Falconry came to visit with some of her feathered friends, which included Pepper the Little Owl, Breeze the African Eagle Owl and Sal the Barn Owl. The ladies and gents thoroughly enjoyed stroking, holding and learning all about the owls. It's not everyday you can get up close to these beautiful, majestic birds. What a fabulous experience it was for all.