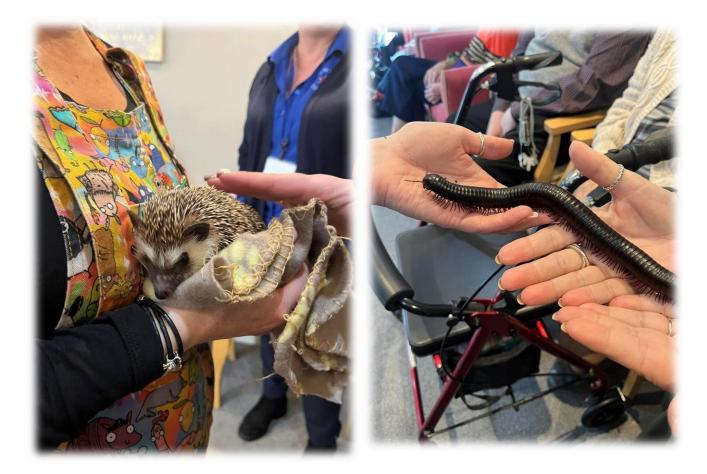

### **Little Zoo to You**

Hewlett Court had some very special visitors from Little Zoo to You on Tuesday 19<sup>th</sup> March. Gemma came along with some friends in tow, including Miss Tiggy the hedgehog, Millie the millipede, Zeus the snake, Me-shell the african land snail and Bean the guinea pig. The ladies and gents loved the show and tell of all the animals, learning all about each animal and holding and stroking them.

What an amazing, interesting morning everyone had.

April 2024