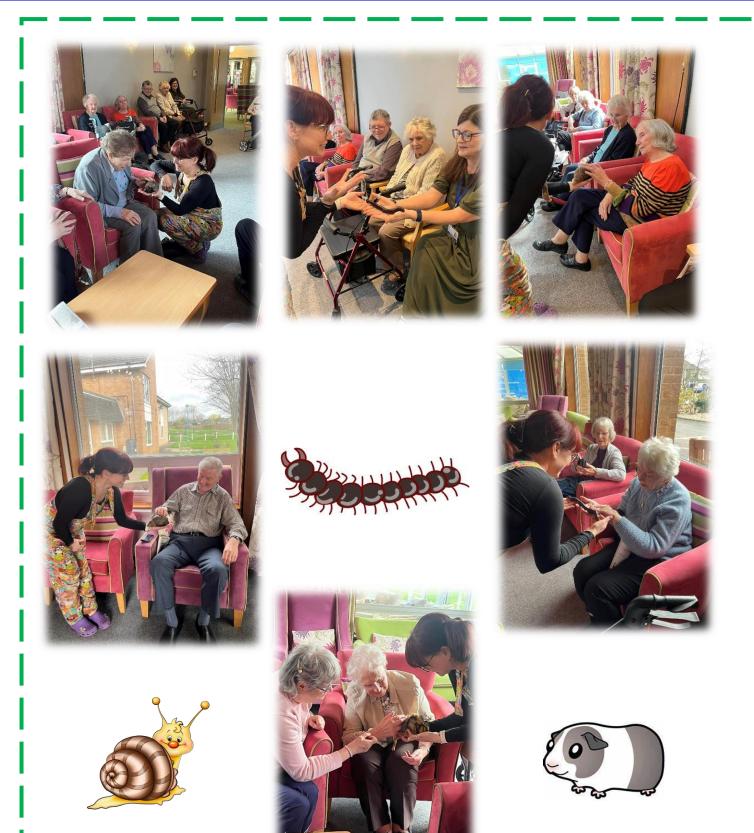

### **Little Zoo to You**

Hewlett Court had some very special visitors from Little Zoo to You on Tuesday 19<sup>th</sup> March. Gemma came along with some friends in tow, including Miss Tiggy the hedgehog, Millie the millipede, Zeus the snake, Me-shell the african land snail and Bean the guinea pig. The ladies and gents loved the show and tell of all the animals, learning all about each animal and holding and stroking them.

What an amazing, interesting morning everyone had.

April 2024