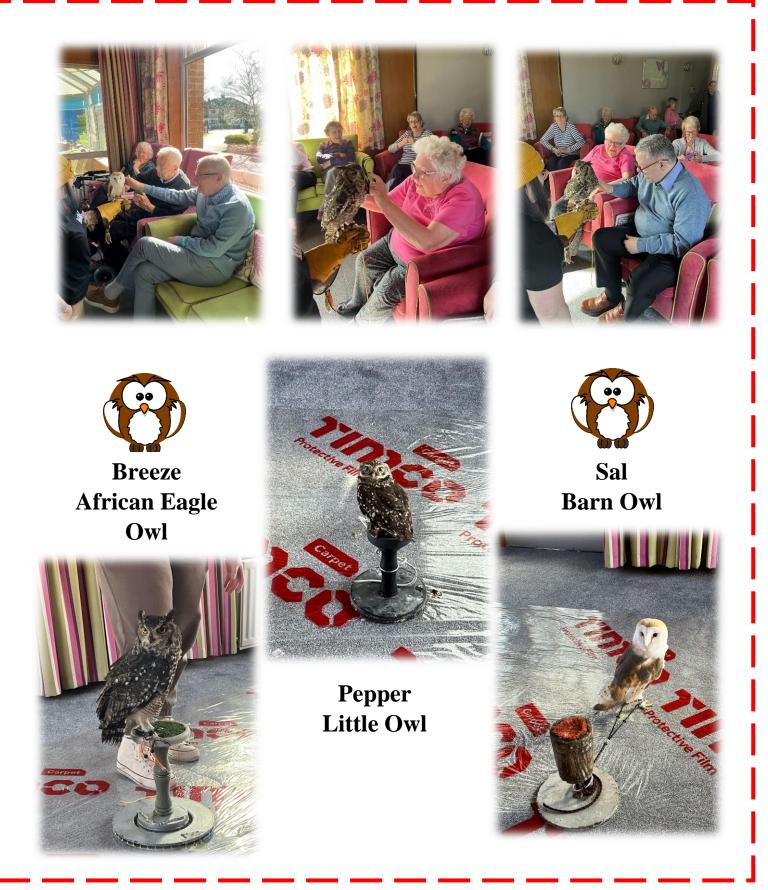

### **MMB Falconry**

On Monday 4<sup>th</sup> March, Beth from MMB Falconry came to visit with some of her feathered friends, which included Pepper the Little Owl, Breeze the African Eagle Owl and Sal the Barn Owl. The ladies and gents thoroughly enjoyed stroking, holding and learning all about the owls. It's not everyday you can get up close to these beautiful, majestic birds. What a fabulous experience it was for all.