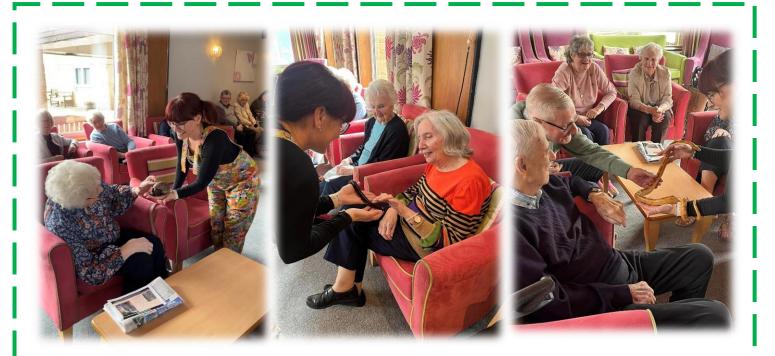

### **Little Zoo to You**

Hewlett Court had some very special visitors from Little Zoo to You on Tuesday 19<sup>th</sup> March. Gemma came along with some friends in tow, including Miss Tiggy the hedgehog, Millie the millipede, Zeus the snake, Me-shell the african land snail and Bean the guinea pig. The ladies and gents loved the show and tell of all the animals, learning all about each animal and holding and stroking them.

What an amazing, interesting morning everyone had.

April 2024