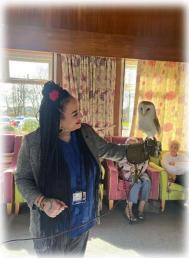

### **MMB Falconry**

On Monday 4<sup>th</sup> March, Beth from MMB Falconry came to visit with some of her feathered friends, which included Pepper the Little Owl, Breeze the African Eagle Owl and Sal the Barn Owl. The ladies and gents thoroughly enjoyed stroking, holding and learning all about the owls. It's not everyday you can get up close to these beautiful, majestic birds. What a fabulous experience it was for all.