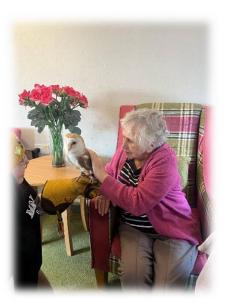

### **MMB Falconry**

On Monday 4<sup>th</sup> March, Beth from MMB Falconry came to visit with some of her feathered friends, which included Pepper the Little Owl, Breeze the African Eagle Owl and Sal the Barn Owl. The ladies and gents thoroughly enjoyed stroking, holding and learning all about the owls. It's not everyday you can get up close to these beautiful, majestic birds. What a fabulous experience it was for all.