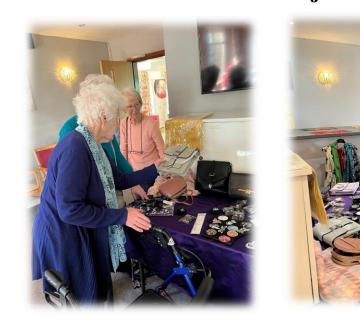

### **Blinda's Bits and Bobs**

Some of the ladies and gents treated themselves when Lynne from Blinda's Bits and Bobs came with her stall of goodies. The ladies, especially had fun browsing through the bags, purses, jewellery and accessories. A lady can never have too many bags or too much jewellery!