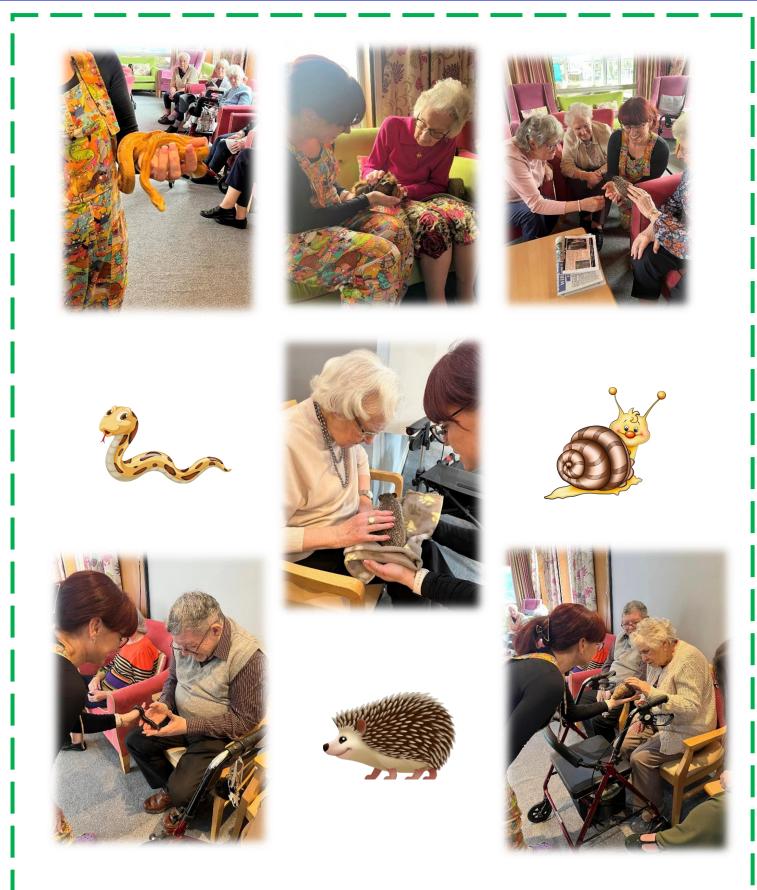

### **Little Zoo to You**

Hewlett Court had some very special visitors from Little Zoo to You on Tuesday 19<sup>th</sup> March. Gemma came along with some friends in tow, including Miss Tiggy the hedgehog, Millie the millipede, Zeus the snake, Me-shell the african land snail and Bean the guinea pig. The ladies and gents loved the show and tell of all the animals, learning all about each animal and holding and stroking them.

What an amazing, interesting morning everyone had.

April 2024