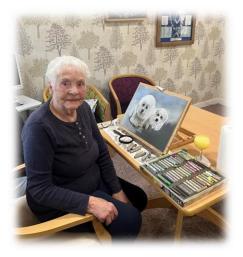

#### The Art Club

The art Club takes place every Thursday in the Activities Room. The drawings and paintings which the ladies have been working on are amazing.

April 2024