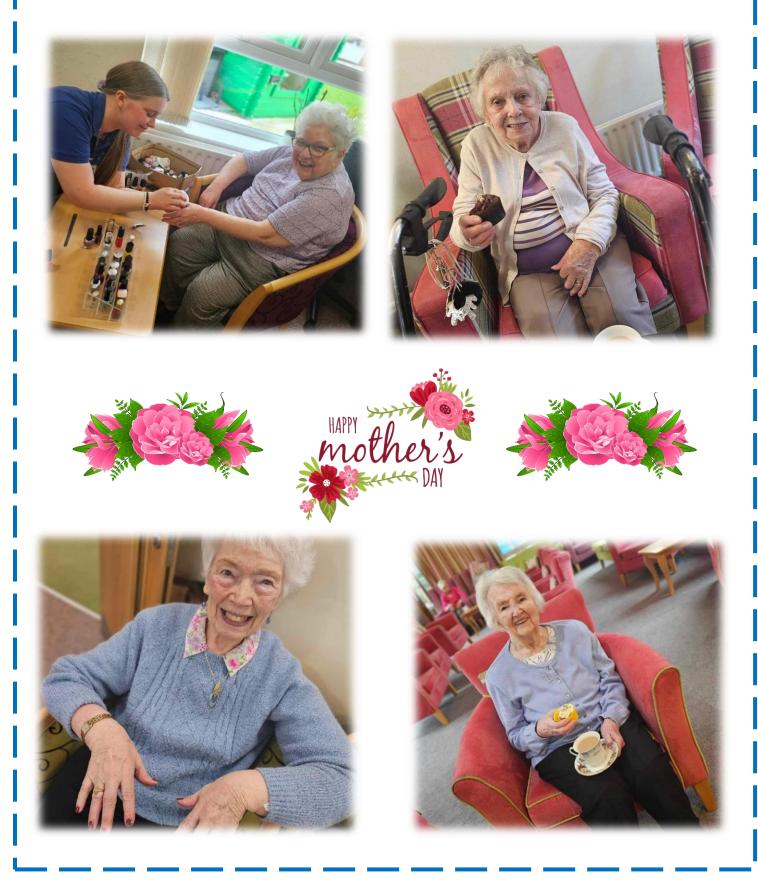

#### **Mother's Day Celebrations**

The ladies at Hewlett Court had a fabulous day celebrating Mother's Day. The day started with the ladies tucking in to a delicious full breakfast cooked by Hewlett Court cook Mary. Gifts of heart shaped chocolate lollies were left in each lady's place to enjoy when they fancied. After breakfast the ladies relaxed with a pamper from General Assistant, Robyn in the activities room. Robyn painted the ladies' nails and provided a hand massage to help them relax on their special day. Later in the afternoon, the ladies gathered in the lounge to celebrate the day whilst they savoured some lovely cupcakes and cups of tea whilst watching Mamma Mia on the big screen. The ladies had a relaxing day celebrating.