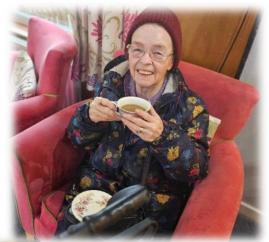

#### **Mother's Day Celebrations**

The ladies at Hewlett Court had a fabulous day celebrating Mother's Day. The day started with the ladies tucking in to a delicious full breakfast cooked by Hewlett Court cook Mary. Gifts of heart shaped chocolate lollies were left in each lady's place to enjoy when they fancied. After breakfast the ladies relaxed with a pamper from General Assistant, Robyn in the activities room. Robyn painted the ladies' nails and provided a hand massage to help them relax on their special day. Later in the afternoon, the ladies gathered in the lounge to celebrate the day whilst they savoured some lovely cupcakes and cups of tea whilst watching Mamma Mia on the big screen. The ladies had a relaxing day celebrating.