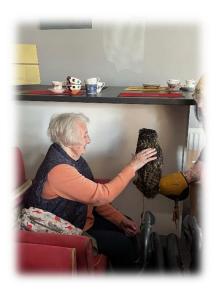

### **MMB Falconry**

On Monday 4<sup>th</sup> March, Beth from MMB Falconry came to visit with some of her feathered friends, which included Pepper the Little Owl, Breeze the African Eagle Owl and Sal the Barn Owl. The ladies and gents thoroughly enjoyed stroking, holding and learning all about the owls. It's not everyday you can get up close to these beautiful, majestic birds. What a fabulous experience it was for all.