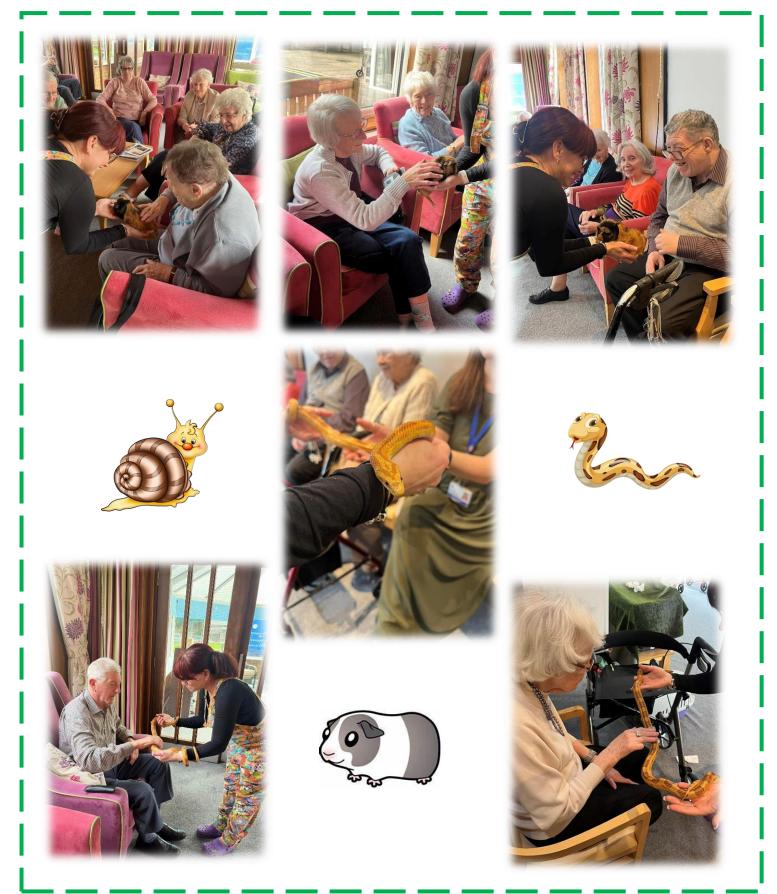

### **Little Zoo to You**

Hewlett Court had some very special visitors from Little Zoo to You on Tuesday 19<sup>th</sup> March. Gemma came along with some friends in tow, including Miss Tiggy the hedgehog, Millie the millipede, Zeus the snake, Me-shell the african land snail and Bean the guinea pig. The ladies and gents loved the show and tell of all the animals, learning all about each animal and holding and stroking them.

What an amazing, interesting morning everyone had.

April 2024