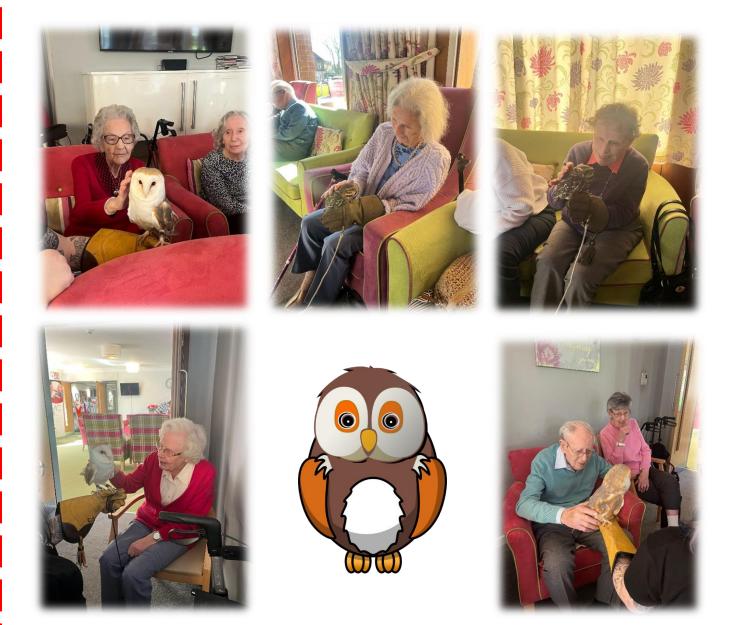

### **MMB Falconry**

On Monday 4<sup>th</sup> March, Beth from MMB Falconry came to visit with some of her feathered friends, which included Pepper the Little Owl, Breeze the African Eagle Owl and Sal the Barn Owl. The ladies and gents thoroughly enjoyed stroking, holding and learning all about the owls. It's not everyday you can get up close to these beautiful, majestic birds. What a fabulous experience it was for all.